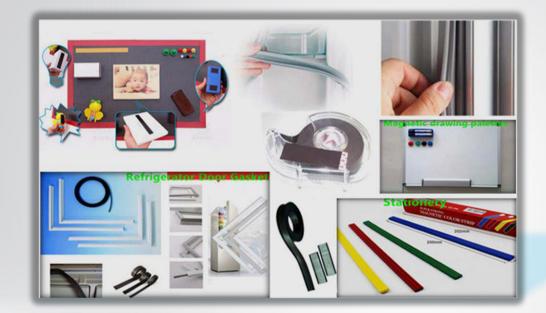

# THE APPLICATION OF EXTRUSION MAGNETIC STRIP

Pop-up display system Label holders/ Magnetic Labelling Shower door gaskets Fridge door gaskets Insect screen gaskets Fridge magnet Stationary Retail Display Door closures for Electric products Craft and hobbies Name Plates ...And many more