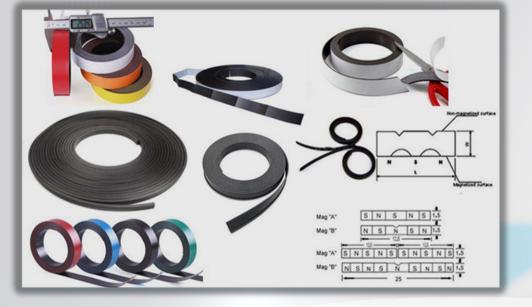

# **EXTRUSION MAGNETIC STRIP**

Extrusion Magnetic Strip is made by high quality ferrite powder and synthetic rubber or plastic, which is available in standard energy or high energy, both provide superior holding power.

Magnetic strip is available in plain finishing or laminated with different kinds of self adhesive.

Except the standard magnetized pattern of regular Extrusion Magnetic Strip, we can offer different Magnetization patterns according to customer's specifications.